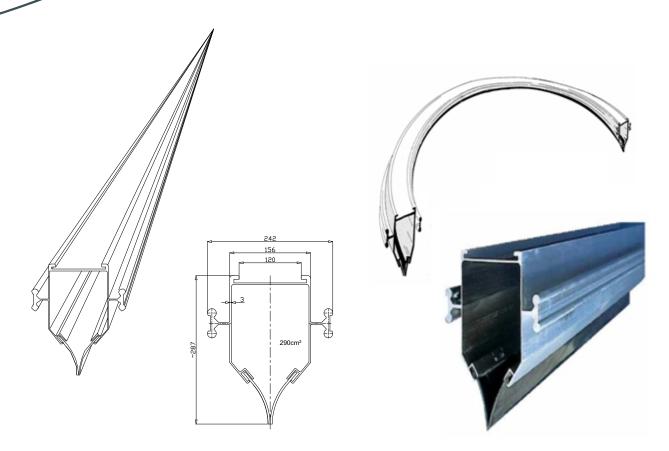

# **Slotted Suction Channel**

- Slotted Suction Channel made of extruded Aluminium with neoprene sealing lips.
  - Any length available. Rated temperature up to 150°C Weight: ~13kg/m
  - Slotted Suction Channel Bend Any Radius from 4,5m upwards available.