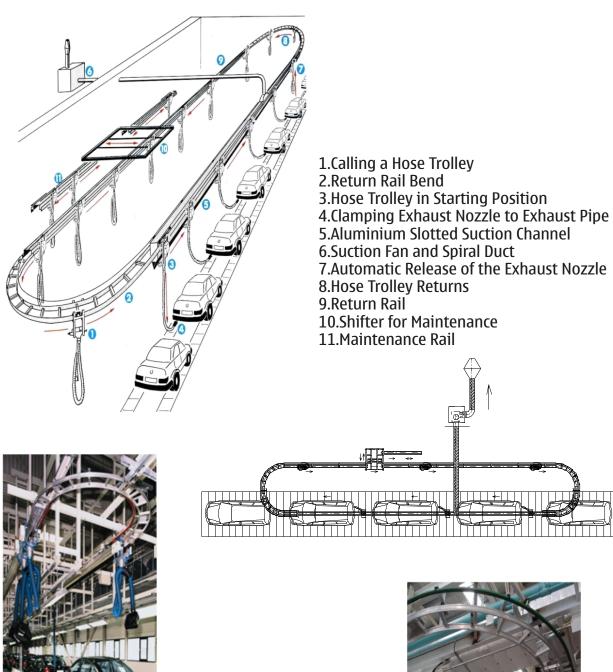

## Rail System for Exhaust Extraction System









# **Slotted Suction Channel**



- Slotted Suction Channel made of extruded Aluminium with neoprene sealing lips.
  - Any length available. Rated temperature up to 150°C Weight: ~13kg/m
  - Slotted Suction Channel Bend Any Radius from 4,5m upwards available.

### **Hose Trolley Type ATS 2000**

With galvanized steel frame, with 8 ball-beared nylon wheels, cast aluminium nozzle with stainless steel sliding plates.



#### without shut-off damper

- Hose connection Ø 125mm
- Hose connection Ø 150mm with shut-off damper
- Hose connection Ø 125mm
- Hose connection Ø 150mm



#### Spring Balancer Type ATS 2000

- with conical drum,
- with ratchet and stopper

### Full Automatic Exhaust System - "Loop Shape"









# SENVAC EXTRACTION SYSTEM PVT LTD

5/589-A1, Kuppanaickenpalayam, Kanuvai Post, Coimbatore - 641 108. Ph: +91 422 2404388 | Email: info@senvac.org | www.senvac.in