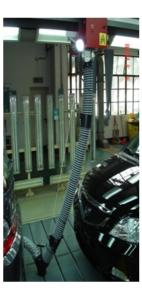

## Rail System for Exhaust Extraction System









# **Slotted Suction Channel**



- Slotted Suction Channel made of extruded Aluminium with neoprene sealing lips.
  - Any length available. Rated temperature up to 150°C Weight: ~13kg/m
  - Slotted Suction Channel Bend Any Radius from 4,5m upwards available.

### **Hose Trolley Type ATS 2000**

With galvanized steel frame, with 8 ball-beared nylon wheels, cast aluminium nozzle with stainless steel sliding plates.



#### without shut-off damper

- Hose connection Ø 125mm
- Hose connection Ø 150mm with shut-off damper
- Hose connection Ø 125mm
- Hose connection Ø 150mm



#### Spring Balancer Type ATS 2000

- with conical drum,
- with ratchet and stopper

### Full Automatic Exhaust System - "Loop Shape"









# SENVAC EXTRACTION SYSTEM PVT LTD

5/589-A1, Kuppanaickenpalayam, Kanuvai Po