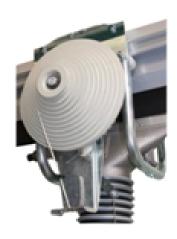

#### Spring Balancer Type ATS 2000

- with conical drum,
- with ratchet and stopper