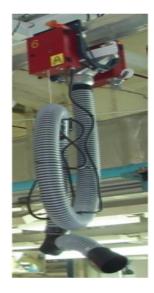

### **Hose Trolley Type ATS 2000**

With galvanized steel frame, with 8 ball-beared nylon wheels, cast aluminium nozzle with stainless steel sliding plates.

#### without shut-off damper

- Hose connection Ø 125mm
- Hose connection Ø 150mm with shut-off damper
- Hose connection Ø 125mm
- Hose connection Ø 150mm

#### Spring Balancer Type ATS 2000

- with conical drum,
- with ratchet and stopper