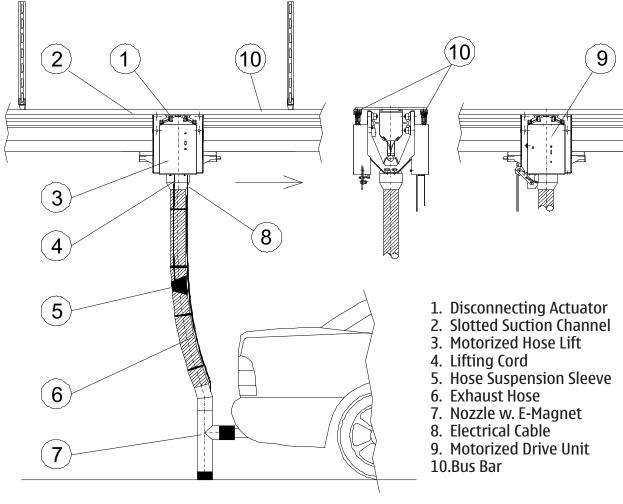

## Rail System for Exhaust Extraction System









# **Slotted Suction Channel**



- Slotted Suction Channel made of extruded Aluminium with neoprene sealing lips.
  - Any length available. Rated temperature up to 150°C Weight: ~13kg/m
  - Slotted Suction Channel Bend Any Radius from 4,5m upwards available.

### **Hose Trolley Type ATS 2000**

With galvanized steel frame, with 8 ball-beared nylon wheels, cast aluminium nozzle with stainless steel sliding plates.



#### without shut-off damper

- Hose connection Ø 125mm
- Hose connection Ø 150mm with shut-off damper
- Hose connection Ø 125mm
- Hose connection Ø 150mm



#### Spring Balancer Type ATS 2000

- with conical drum,
- with ratchet and stopper

### Full Automatic Exhaust System - "Loop Shape"









# SENVAC EXTRACTION SYSTEM PVT LTD

5/589-A1, Kuppanaickenpalayam, Kanu