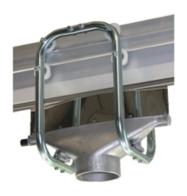

### **Hose Trolley Type ATS 2000**

With galvanized steel frame, with 8 ball-beared nylon wheels, cast aluminium nozzle with stainless steel sliding plates.

#### without shut-off damper

- Hose connection Ø 125mm
- Hose connection Ø 150mm with shut-off damper
- Hose connection Ø 125mm
- Hose connection Ø 150mm