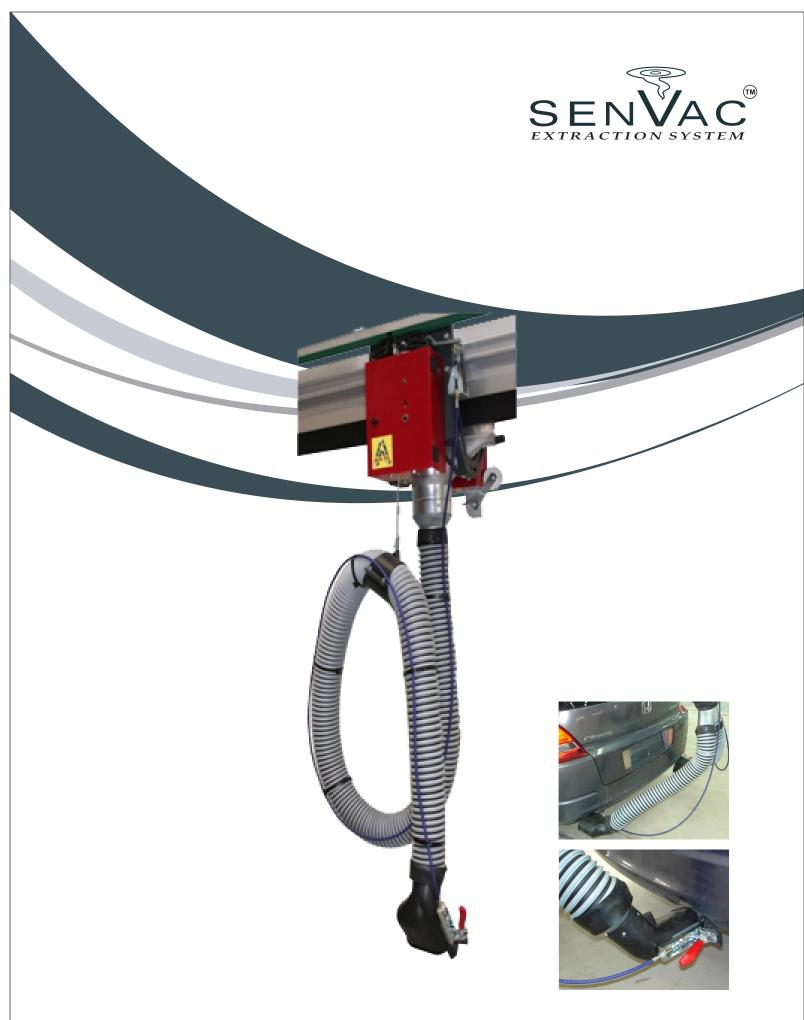

## Rail System for Exhaust Extraction System

# **Slotted Suction Channel**

- Slotted Suction Channel made of extruded Aluminium with neoprene sealing lips.
  - Any length available. Rated temperature up to 150°C Weight: ~13kg/m
  - Slotted Suction Channel Bend Any Radius from 4,5m upwards available.

### **Hose Trolley Type ATS 2000**

With galvanized steel frame, with 8 ball-beared nylon wheels, cast aluminium nozzle with stainless steel sliding plates.

#### without shut-off damper

- Hose connection Ø 125mm
- Hose connection Ø 150mm with shut-off damper
- Hose connection Ø 125mm
- Hose connection Ø 150mm

#### Spring Balancer Type ATS 2000

- with conical drum,
- with ratchet and stopper