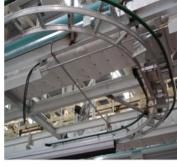

### Full Automatic Exhaust System - "Loop Shape"

# **Slotted Suction Channel**

- Slotted Suction Channel made of extruded Aluminium with neoprene sealing lips.
  - Any length available. Rated temperature up to 150°C Weight: ~13kg/m
  - Slotted Suction Channel Bend Any Radius from 4,5m upwards available.

### **Hose Trolley Type ATS 2000**

With galvanized steel frame, with 8 ball-beared nylon wheels, cast aluminium nozzle with stainless steel sliding plates.