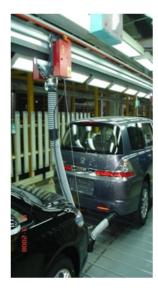

## Rail System for Exhaust Extraction System









# **Slotted Suction Channel**



- Slotted Suction Channel made of extruded Aluminium with neoprene sealing lips.
  - Any length available. Rated temperature up to 150°C Weight: ~13kg/m
  - Slotted Suction Channel Bend Any Radius from 4,5m upwards available.

### **Hose Trolley Type ATS 2000**

With galvanized steel frame, with 8 ball-beared nylon wheels, cast aluminium nozzle with stainless steel sliding plates.



#### without shut-off damper

- Hose connection Ø 125mm
- Hose connection Ø 150mm with shut-off damper
- Hose connection Ø 125mm
- Hose connection Ø 150mm



#### Spring Balancer Type ATS 2000

- with conical drum,
- with ratchet and stopper

### Full Automatic Exhaust System - "Loop Shape"









# SENVAC EXTRACTION SYSTEM PVT LTD

5/589-A1, Kuppanaickenpalayam, Kanuva